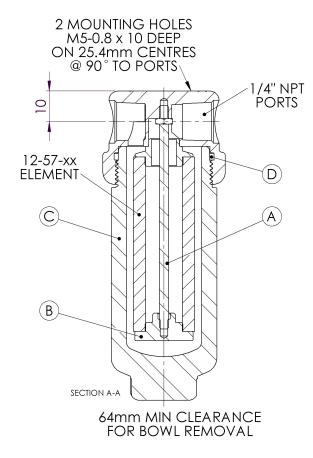

Model: 126 (1/4" NPT)

| Replacement Parts List                                                                   |                                 |
|------------------------------------------------------------------------------------------|---------------------------------|
| 12-57-xx                                                                                 | Disposable Filter Element       |
| SS-12-57-xx                                                                              | Stainless Steel Filter Element  |
| PT-12-57-xx                                                                              | PTFE Filter Element             |
|                                                                                          |                                 |
| TR120                                                                                    | Tie Rod (A)                     |
| ER110                                                                                    | Element Retainer (B)            |
| SC120                                                                                    | Support Core (Not Pictured)     |
| SSB 124                                                                                  | 316L Stainless Steel Bowl (C)   |
| MB110                                                                                    | Mounting Bracket (Not Pictured) |
| Oxygen Cleaning Service Available Note – Please replace "xx" with micron rating or grade |                                 |
| Available O-Rings                                                                        |                                 |
| GN110                                                                                    | Nitrile                         |
| GV110                                                                                    | Viton (Standard) (D)            |
| KZ110                                                                                    | Kalrez™                         |
| GS110                                                                                    | Silicone                        |
|                                                                                          | FF Cooket Order a 1260**        |

<sup>\*\*</sup>For a Solid PTFE Gasket - Order a 126S\*\*

Please Note: Exotic Materials are available, for Alloy C-276 (126H) and for Alloy 400 (126M).