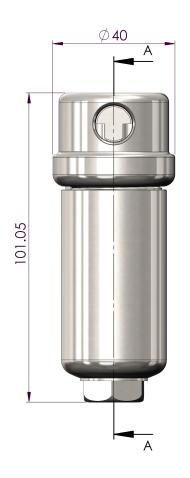

## Model 126

## Material:

Head: 316L Stainless Steel Bowl: 316L Stainless Steel Internals: 316L Stainless Steel Standard Gasket / O-ring: Viton Drain Type: No Drain Maximum Temperature: 200°C Maximum Pressure: 340 BAR Internal Volume: 30 cc

Weight: 400g

Drawing No. HF4/3972

THE COPYRIGHT OF THIS DRAWING IS RESERVED BY HEADLINE FILTERS. IT IS ISSUED ON CONDITION THAT IT IS NOT COPIED, REPRODUCED OR DISCLOSED TO A THIRD PARTY EITHER WHOLLY, OR IN PART WITHOUT CONSENT IN WRITING.