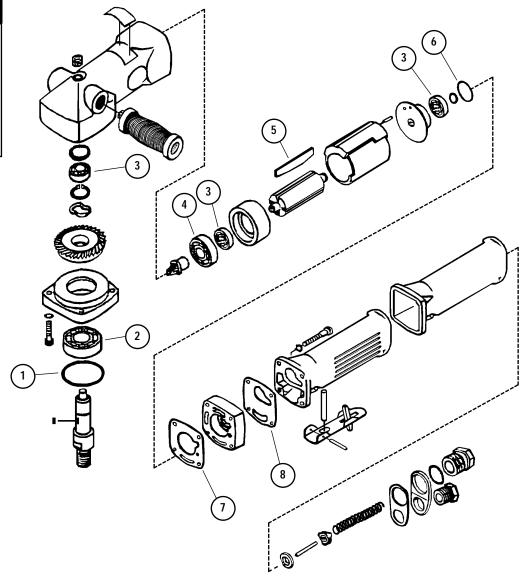

## 96672 Tune-Up Kit

For use with Model:

18050 - 5/8"-11 External Spindle 18053 - M-14 External Spindle

Air Motor and Machine Parts.

Refer to appropriate parts page for additional parts identification. Parts included in kits are identified by part number.

| Index Key |        |                          |
|-----------|--------|--------------------------|
| No.       | Part # | Description              |
| 1         | 18562  | Retaining Ring           |
| 2         | 18561  | Bearing                  |
| 3         | 18555  | Bearing (3)              |
| 4         | 18568  | Bearing                  |
| 5         | 18570  | Rotor Blade Set (4/pkg.) |
| 6         | 18574  | O-Ring                   |
| 7         | 18576  | Motor Gasket             |
| 8         | 18578  | Valve Body Gasket        |