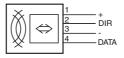

## **Electrical connection**

| Technical data             |                |                                                                |
|----------------------------|----------------|----------------------------------------------------------------|
| Technical data             |                |                                                                |
| General specifications     |                |                                                                |
| Operating frequency        |                | 250 kHz                                                        |
| Transfer rate              |                | 7.8 kBit/s                                                     |
| Operating distance         |                | maximum: 100 mm                                                |
| Indicators/operating means |                |                                                                |
| LED green/yellow           |                | green: Power on<br>yellow: Data carrier detected               |
| Electrical specifications  |                |                                                                |
| Power consumption          | P <sub>0</sub> | 1.3 W                                                          |
| Ambient conditions         |                |                                                                |
| Ambient temperature        |                | -25 70 °C (-13 158 °F)                                         |
| Storage temperature        |                | -40 85 °C (-40 185 °F)                                         |
| Mechanical specifications  |                |                                                                |
| Degree of protection       |                | IP67 according to EN 60529                                     |
| Connection                 |                | terminal compartment, $\leq$ 2.5 mm <sup>2</sup> conductor csa |
| Material                   |                |                                                                |
| Housing                    |                | PBT                                                            |
| Base                       |                | diecast aluminum                                               |
| Installation               |                |                                                                |
| In metal                   |                | non-flush, overshoot at least 10 mm                            |
| Distance between two heads |                | ≥ 500 mm                                                       |
|                            |                |                                                                |