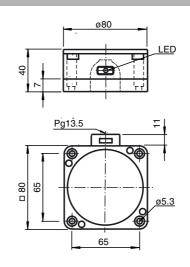

## **Electrical connection**

| Technical data             |                |                                                                |
|----------------------------|----------------|----------------------------------------------------------------|
| Technical data             |                |                                                                |
| General specifications     |                |                                                                |
| Operating frequency        |                | 250 kHz                                                        |
| Transfer rate              |                | 7.8 kBit/s                                                     |
| Operating distance         |                | maximum: 100 mm                                                |
| Indicators/operating means |                |                                                                |
| LED green/yellow           |                | green: Power on<br>yellow: Data carrier detected               |
| Electrical specifications  |                |                                                                |
| Power consumption          | P <sub>0</sub> | 1.3 W                                                          |
| Ambient conditions         |                |                                                                |
| Ambient temperature        |                | -25 70 °C (-13 158 °F)                                         |
| Storage temperature        |                | -40 85 °C (-40 185 °F)                                         |
| Mechanical specifications  |                |                                                                |
| Degree of protection       |                | IP67 according to EN 60529                                     |
| Connection                 |                | terminal compartment, $\leq$ 2.5 mm <sup>2</sup> conductor csa |
| Material                   |                |                                                                |
| Housing                    |                | PBT                                                            |
| Base                       |                | diecast aluminum                                               |
| Installation               |                |                                                                |
| In metal                   |                | non-flush, overshoot at least 10 mm                            |
| Distance between two heads |                | ≥ 500 mm                                                       |
|                            |                |                                                                |