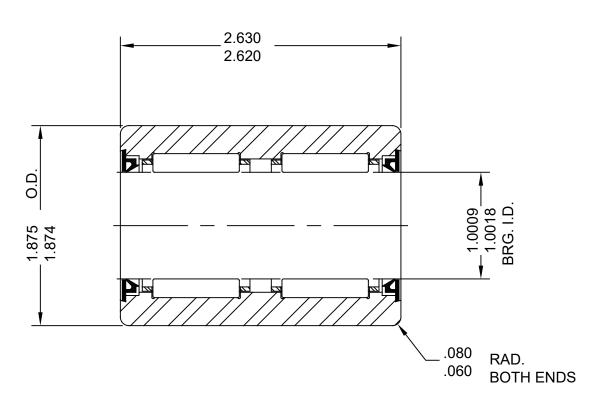

CAPACITIES:

DYNAMIC= 11800 LBF.

STATIC= 22600 LBF.

MAX. RECOMMENDED DYNAMIC LOAD= 9400 LBF.

MAX. RECOMMENDED STATIC LOAD = 15100 LBF.

OUTER RING - MATERIAL: SAE 8620 STEEL BLACK OXIDE ALL SURFACES OF OUTER RING

PREPACKED WITH STA-PLEX PREMIUM RED E.P. GREASE